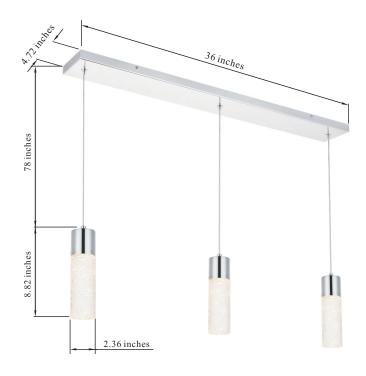

# Constellation COLLECTION Constellation 3-Light Chrome Pendant Clear Glass

Chrome Item No: 5200D36C

Gold Item No: 5200D36G

Available Finishes

The Collection is composed of Pendant and Wall Sconces Mounts

## **Dimensions**

| Canopy Size(in)  | L36"W4.72"H0.98" |
|------------------|------------------|
| Chain/Rod Length | 78"              |
| Length           | N/A              |
| Width            | 36"              |
| Heinght          | 8.82"            |
| Maximum Height   | 87.24"           |