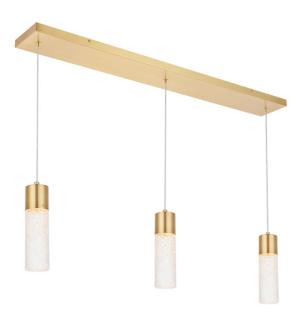

# Constellation COLLECTION Constellation 3-Light Chrome Pendant Clear Glass

Chrome Item No: 5200D36C

Gold Item No: 5200D36G

Available Finishes

The Collection is composed of Pendant and Wall Sconces Mounts

## **Dimensions**

| Canopy Size(in)  | L36"W4.72"H0.98" |
|------------------|------------------|
| Chain/Rod Length | 78"              |
| Length           | N/A              |
| Width            | 36"              |
| Heinght          | 8.82"            |
| Maximum Height   | 87.24"           |